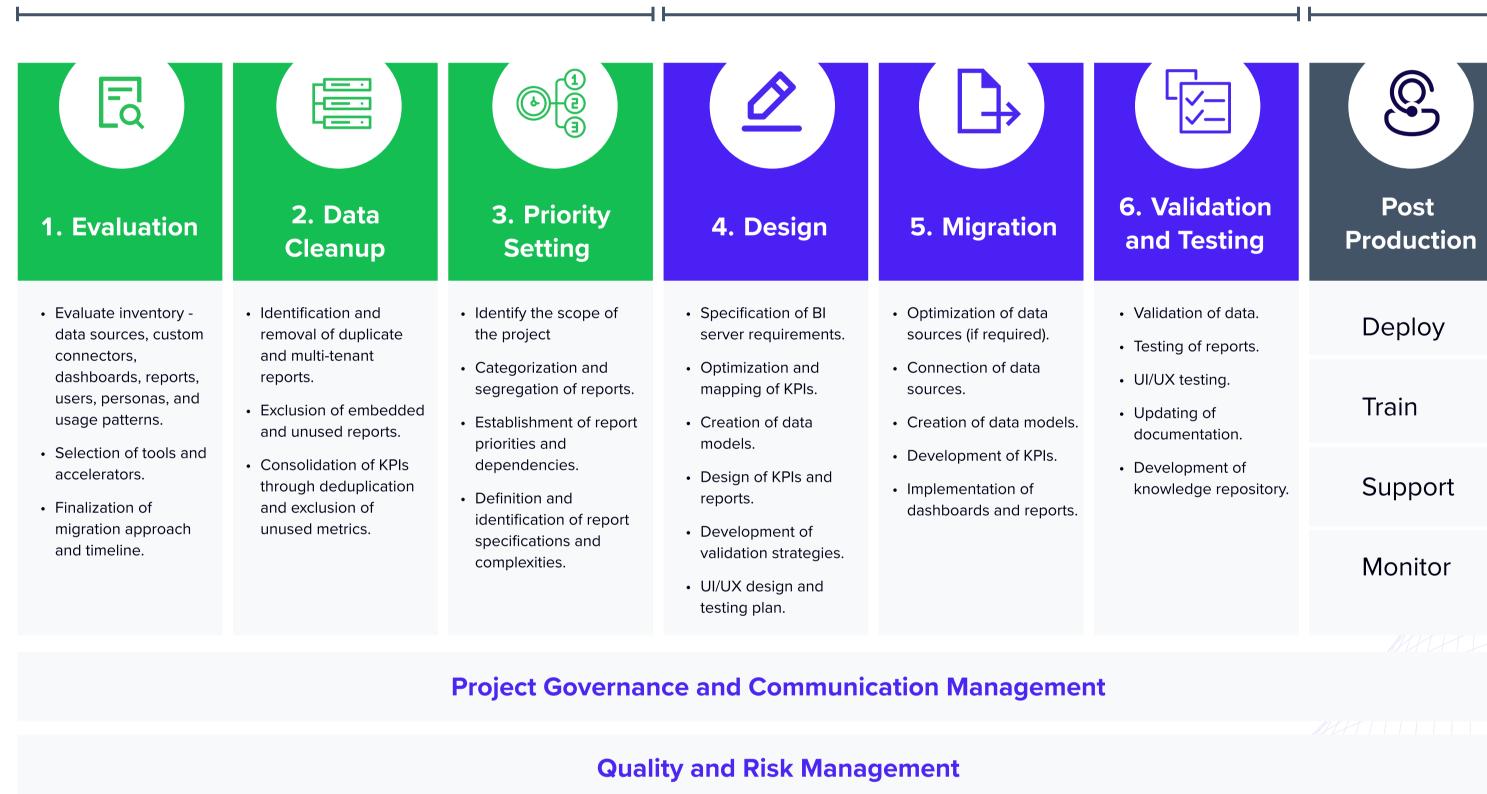

. R Systems has 100+ migration experts who have helped 40+ clients seamlessly transition existing data systems to Power BI, providing enhanced analytics, real-time insights, and Al-enhanced data visualization.

Our team of 4000+ engineers has experience architecting, designing &

## We can help you Migrate from other BI Tools









# **Benefits of Adopting Power Bl**







**Easy Access to Real-time Actionable Data and Accessibility Across SILOs** 













**Data Security and** 

**Compliance** 







**Our Differentiators** 



## **Process**



Phase 3:



**Phase 1: Preparation** 

**People** 

With over a decade of experience and 100+

experts, we have successfully migrated

40+ business intelligence projects.

### **Our Power BI Migration Process**

**Phase 2: Execution** 



# **Knowledge and Change Management**

Accelerators

### **Script Conversions Metadata Extraction** Leveraging automated tools and scripts, we convert Our accelerators streamline the extraction of metadata

How our Accelerators can Help Make the

**Migration Seamless** 

### your data models, schemas, relationships, and data lineage. This ensures that all critical information is

accurately captured and transferred to Power BI, maintaining data integrity and structure. **Complex Calculation Conversions** Our accelerators help translate complex calculations and

business logic into Power BI's DAX queries, ensuring all

from your existing BI tools, including information about

# reduces manual effort and errors, ensuring that

complex queries and logic are preserved and optimized for Power